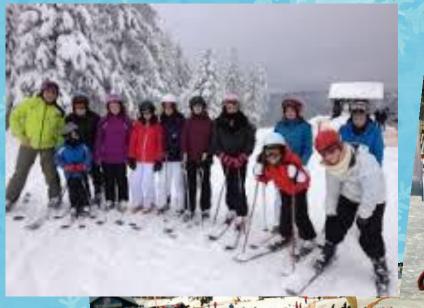

#### **Theleyer students capture the Feldberg**

Every year the students in grade 7 go skiing in the Black Forest. There they learn how to ski.