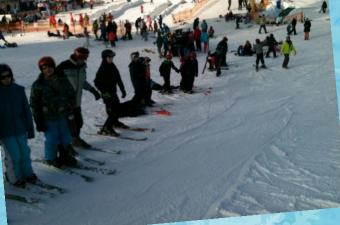

#### **Theleyer students capture the Feldberg**

Every year the students in grade 7 go skiing in the Black Forest. There they learn how to ski.