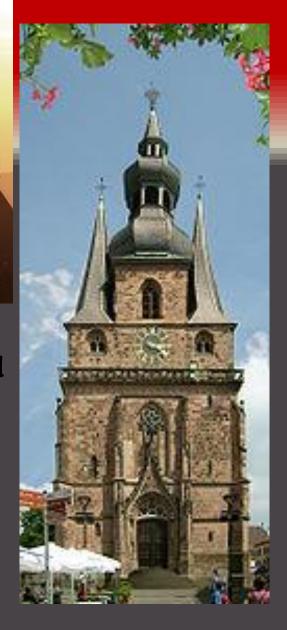

### St. Wendel

### Wendelinus Basilika

The basilica in St.Wendel was built in the 14th century in the gothic style of a hall.