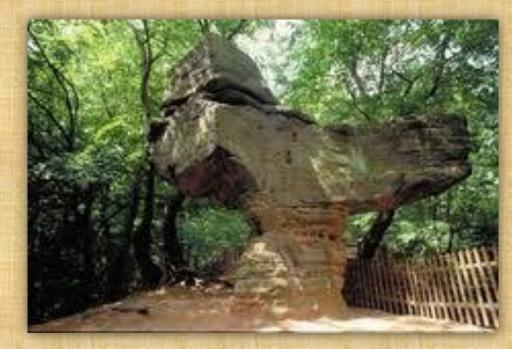

## Stiefel von St.Ingbert

The boot was formed over the years out of a colourful sandstone rock.It's regarded as the landmark of St.Ingbert.