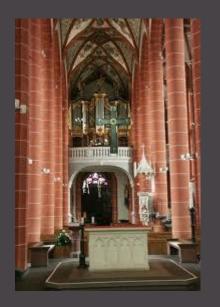

### Wendelinus Basilika

The basilica in St.Wendel was built in the 14th century in the gothic style of a hall.